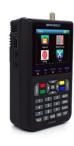

#### FMUSER FTA DVB-S/S2 Digital Satellite Finder

- > Handheld meter with loop search, constellation analyzer, spectrum analyzer, and auto AZ/EL calculation.
- > 3.5" HD screen displays satellite list, channels, and real-time power for intuitive troubleshooting.
- > Integrated speaker alerts for low battery, powered by large capacity battery for extended use.
- > Decodes and plays satellite channels on 3.5" HD screen, supports BISS/PowerVu auto roll and HDMI/AV output.