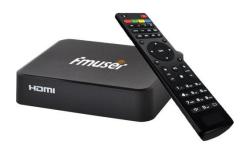

#### FMUSER FBE010 Compact IPTV Set-top Boxe Kits

- ➤ 4×1.2 GHz with 6000DMIPS for smooth streaming.
- > 2GB RAM and 8GB Flash for apps, games, and recordings.
- ➤ Decodes up to 3840p@30Hz for stunning visuals.
- > Flexible platform with support for various apps and codecs.
- > Compatible with MPEG, H.264, VC-1 (video) and MP3, AAC (audio) codecs.