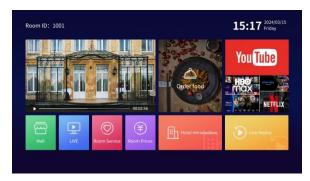

## **Hotel IPTV System**

Put the paper aside and turn your guest directory into an interactive IPTV menu!

#### **Multilingual Interface**

Provide multilingual interfaces for guests to navigate easily in their preferred language, ensuring a comfortable and personalized experience.

#### Increase Your Sales

Allow guests to order room service, late checkout, book a table or a Spa Treatment, all via the hotel TV menu

#### **Tailoring TV Packages**

Select appropriate TV program packages based on customer types (e.g., to provide enhanced services for VIPs)

#### **Improve Experience**

Let guests browse your hotel content on the TV with ease at their own leisure