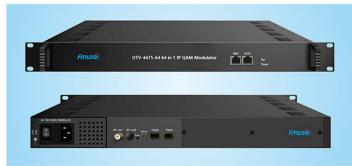

## Explore FMUSER DVB Digital TV Headend Equipment

IP Modulator
16-32QAM / DVB-T / ISDB-T / ATSC Modulator
8/16/32/48/64 QAM (DVB-C) Carriers Modulator
8/16 DVB-T / 8/16 ISDB-T Carriers Modulator
32/64 Analog TV RF out Modulator

8 / 16 / 24 DVB-S2 / DVB-T2 / ATSC Tuner In FTA Free Receiver Gateway ASI IP out

4 / 8 / 12 / 16 /24 SDI in Encoder ASI IP out

8/16/32 DVB-S/S2 / DVB-S2x / Transmodulator QAM (DVB-C) Carriers out Modulator

4 / 8 / 12 / 16 /24 HDMI in Encoder ASI IP out

8/12/16/24 HDMI/DVB-S/S2x In Encoder Modulator QAM (DVB-C) DVB-T ISDB-T OUT

2 / 4 / 8 DVB-S2 Satellite Tuner In CAM IRD Receiver with CI Slot

Steaming IPTV System for Hotel Hospital, Dormitories, Druise SHip IPTV Gateway