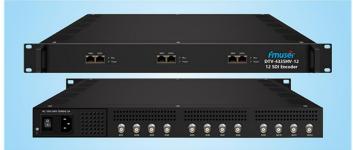

8 / 16 / 24 DVB-S2 / DVB-T2 / ATSC Tuner In FTA Free Receiver Gateway ASI IP out

4 / 8 / 12 / 16 /24 SDI in Encoder ASI IP out

8/16/32 DVB-S/S2 / DVB-S2x / Transmodulator QAM (DVB-C) Carriers out Modulator