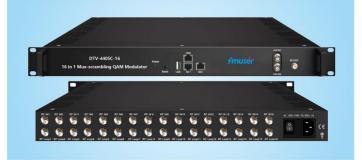

## Explore FMUSER DVB Digital TV Headend Equipment

IP Modulator
16-32QAM / DVB-T / ISDB-T / ATSC Modulator
8/16/32/48/64 QAM (DVB-C) Carriers Modulator
8/16 DVB-T / 8/16 ISDB-T Carriers Modulator
32/64 Analog TV RF out Modulator