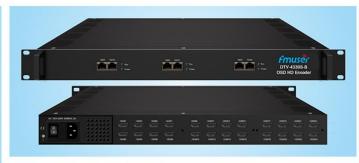

4 / 8 / 12 / 16 /24 HDMI in Encoder ASI IP out

8/12/16/24 HDMI/DVB-S/S2x In Encoder Modulator QAM (DVB-C) DVB-T ISDB-T OUT

2 / 4 / 8 DVB-S2 Satellite Tuner In CAM IRD Receiver with CI Slot

Steaming IPTV System for Hotel Hospital, Dormitories, Druise SHip IPTV Gateway