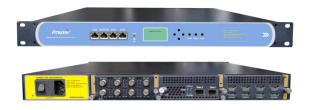

#### FMUSER FBE700 All-in-one IPTV Gateway Server

- Supports SRT, HTTP, UDP, RTP, RTSP, HLS, and TS file uploads via web management.
- Provides SRT, HTTP, UDP, RTP, RTSP, HLS, and RTMP outputs, requiring H.264 and AAC encoding.
- Achieves 1-3 seconds for HTTP and 0.4-0.7 seconds for HLS with FMUSER STB.
- Accepts AC input of 100V ±10% or 220V ±10% at 50/60Hz.

## A Next-Gen IPTV Server

With the FMUSER FBE700 IPTV Gateway Server, you're not just investing in technology; you're investing in a solution that adapitates to your unique needs.