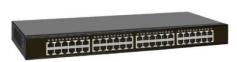

#### FMUSER Rack Mount Gigabit Ethernet Switch & CAT6 Cables (1,000m)

- Custom Gigabit Ethernet ports
- Simple plug-and-play setup with no software to install or configuration needed
- > Supports desktop or rackmount placement with the necessary mounting hardware in the box
- Industry-leading 3-year limited hardware warranty
- > Energy efficient design compliant with IEEE802.3az
- > Silent operation ideal for noise sensitive environment