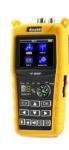

#### FMUSER FTA DVB-S/S2 Digital Satellite Finder

- > Handheld meter with loop search, constellation analyzer, spectrum analyzer, and auto AZ/EL calculation.
- > 3.5" HD screen displays satellite list, channels, and real-time power for intuitive troubleshooting.
- > Integrated speaker alerts for low battery, powered by large capacity battery for extended use.
- > Decodes and plays satellite channels on 3.5" HD screen, supports BISS/PowerVu auto roll and HDMI/AV output.