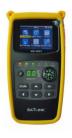

#### FMUSER FTA DVB-S/S2 Digital Satellite Finder

- > Handheld meter with loop search, constellation analyzer, spectrum analyzer, and auto AZ/EL calculation.
- > 3.5" HD screen displays satellite list, channels, and real-time power for intuitive troubleshooting.
- > Integrated speaker alerts for low battery, powered by large capacity battery for extended use.
- > Decodes and plays satellite channels on 3.5" HD screen, supports BISS/PowerVu auto roll and HDMI/AV output.