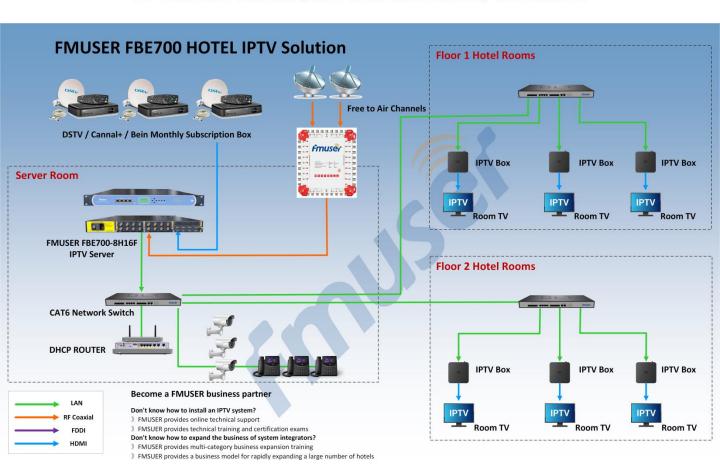

#### **Basic Plan for 50 Hotel Rooms**

| Equipment Names                        | Quantities |
|----------------------------------------|------------|
| FMUSER FBE700 IPTV Gateway Server      | 1 pcs      |
| FMUSER FBE010 IPTV Set-top Boxe Kits   | 50 pcs     |
| FMUSER Digital Satellite Finder        | 1 pcs      |
| FMUSER 24-port Gigabit Ethernet Switch | 2 pcs      |
| FMUSER IR Infrared Emission Line Kit   | 50 pcs     |
| FMUSER FTA 8-output LNB                | 1 pcs      |
| FMUSER RG9 RF Coaxial Cable            | 300 meters |

#### FMUSER FBE700 All-in-one IPTV Gateway Server

- Supports SRT, HTTP, UDP, RTP, RTSP, HLS, and TS file uploads via web management.
- Provides SRT, HTTP, UDP, RTP, RTSP, HLS, and RTMP outputs, requiring H.264 and AAC encoding.
- Achieves 1-3 seconds for HTTP and 0.4-0.7 seconds for HLS with FMUSER STB.
- Accepts AC input of 100V ±10% or 220V ±10% at 50/60Hz.