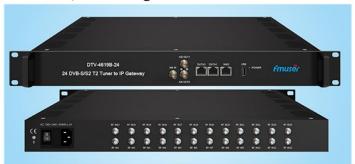

8 / 16 / 24 DVB-S2 / DVB-T2 / ATSC Tuner In FTA Free Receiver Gateway ASI IP out

4 / 8 / 12 / 16 /24 SDI in Encoder ASI IP out

8/16/32 DVB-S/S2 / DVB-S2x / Transmodulator QAM (DVB-C) Carriers out Modulator