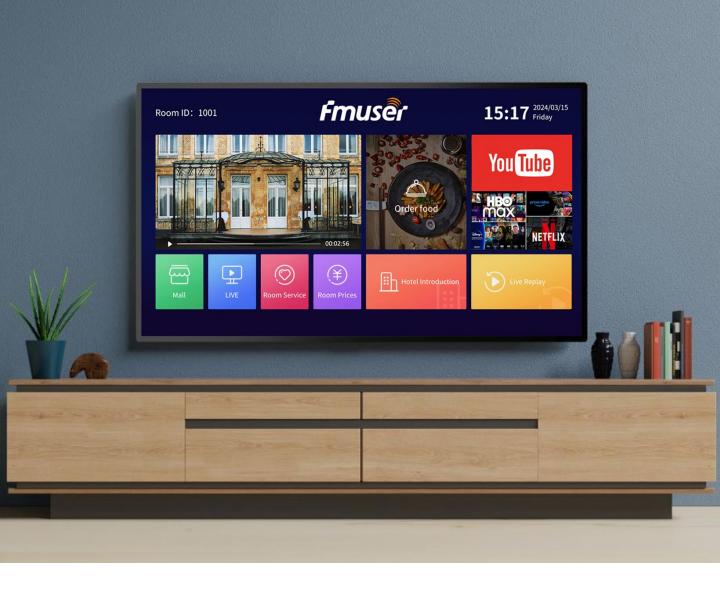

## **Hotel IPTV System**

Put the paper aside and turn your guest directory into an interactive IPTV menu!

#### **Multilingual Interface**

Provide multilingual interfaces for guests to navigate easily in their preferred language, ensuring a comfortable and personalized experience.

#### Increase Your Sales

Allow guests to order room service, late checkout, book a table or a Spa Treatment, all via the hotel TV menu

#### **Tailoring TV Packages**

Select appropriate TV program packages based on customer types (e.g., to provide enhanced services for VIPs)

#### **Improve Experience**

Let guests browse your hotel content on the TV with ease at their own leisure