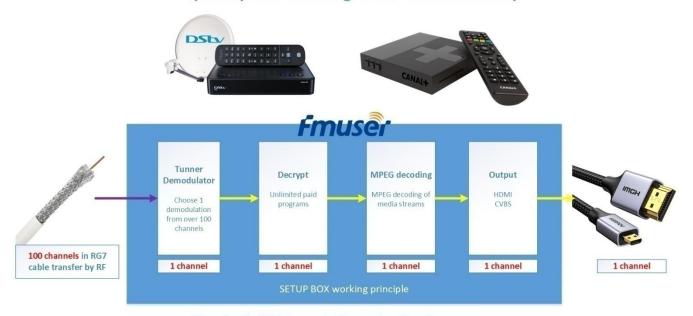

## **Architecture**

Why does DSTV Canal+ output only 1 HDMI channel at a time? (Despite having 100 channels?)

Each DSTV and Canal+ limit users to one channel of choice from over 100 at a time to increase subscription fees and set-top box sales.